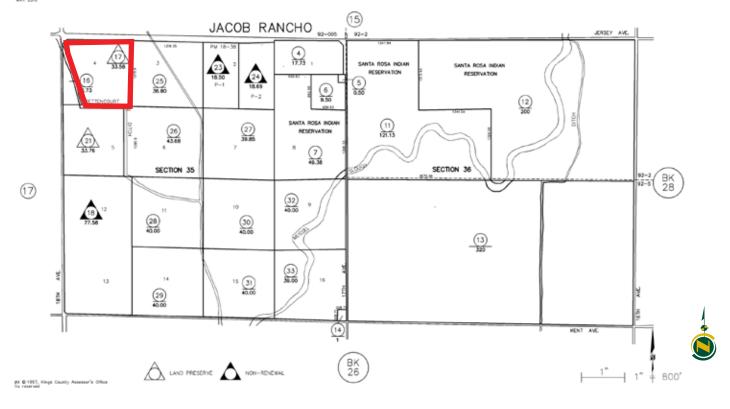

### PARCEL MAP

SEC'S. 35 & 36-19-20

THIS MAP IS FOR ASSESSMENT PURPOSES ONLY IT IS NOT TO BE CONSTRUCT AS PORTRAINING LEAR, OWNERSHIP OF O'MSORKS OF LAND FOR PURPOSES OF ZORING OR SUBDIVISION LAW.