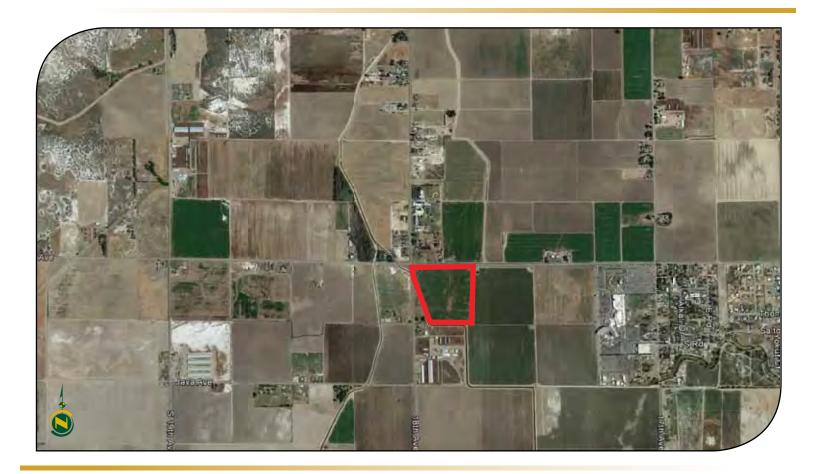

## \$419,750

- **DESCRIPTION:** 33.58± acres open farmland in Kings County.
- **LOCATION:** Southeast corner of 18th Avenue and Jersey Avenue, approximately 4.5 ± miles south of the City of Lemoore..
- **LEGAL:** Kings County APN# 024-160-017. Property is under the Williamson Act Contract.
- **PLANTINGS:** Currently planted in cotton. Surrounding properties are planted to pistachios, cotton and alfalfa.
- **SOILS:** Grangeville sandy loam, saline-alkali, partially drained, Lemoore sandy loam, partially drained.
- WATER: Jacob Rancho water entitlement.