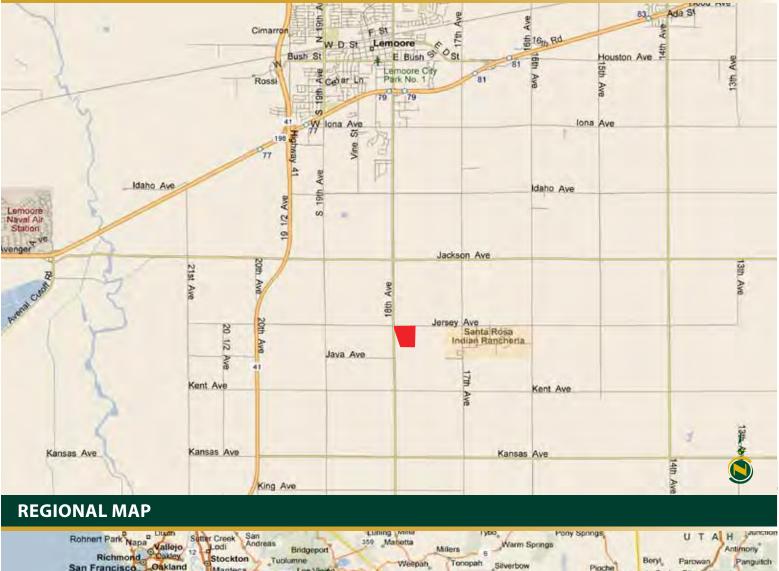

#### LOCATION MAP

## \$419,750

- **DESCRIPTION:** 33.58± acres open farmland in Kings County.
- **LOCATION:** Southeast corner of 18th Avenue and Jersey Avenue, approximately 4.5 ± miles south of the City of Lemoore..
- **LEGAL:** Kings County APN# 024-160-017. Property is under the Williamson Act Contract.
- **PLANTINGS:** Currently planted in cotton. Surrounding properties are planted to pistachios, cotton and alfalfa.
- **SOILS:** Grangeville sandy loam, saline-alkali, partially drained, Lemoore sandy loam, partially drained.
- WATER: Jacob Rancho water entitlement.