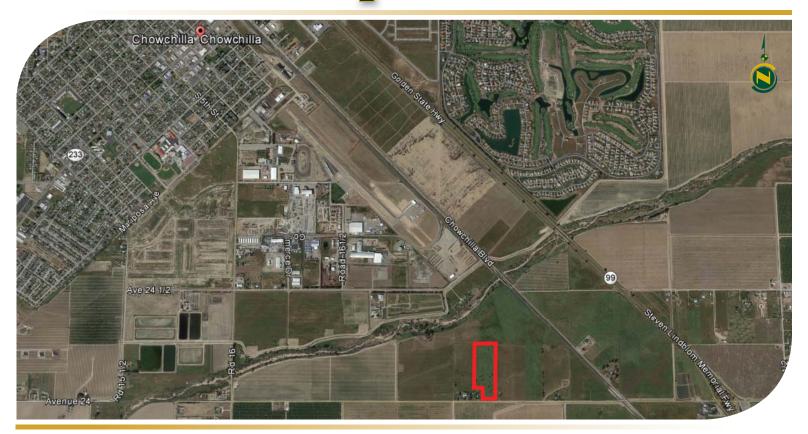

#### **LOCATION MAP** Road Avenue 27 Avenue 27 Minturn Berenda Reservoir Park Avenue 26 1/2 venue 26 8 Hure of Pare part Chowchilla Avenue 26 20 Avenue 25 1/2 Avenue 25 Avenue 25 Avenue 24 1/2 venue 24 1/2 Avenue 24 1/2 Chowchilla 168 venue 24 N Avenue 24 Avenue 24 Sharon Road Avenue 23 1/2 Avenue 23 1/2 venue 23 1/2 15 1/2 20 Highway 152 Highway 152 Highway 152 ighway Avenue 23 Road 152 166 **REGIONAL MAP**

**LOCATION:** 

The property is located on the north side of Avenue 24 between Road 17 and Road 17 1/2, just west of Highway 99 and Chowchilla Blvd.

**LEGAL:** 

Madera County APN 002-350-013 and is located in a portion of Fairmead Colony No. 6, Portion lot 724, Section 33, Township 9S, Range 18E. M.D.B. & M.