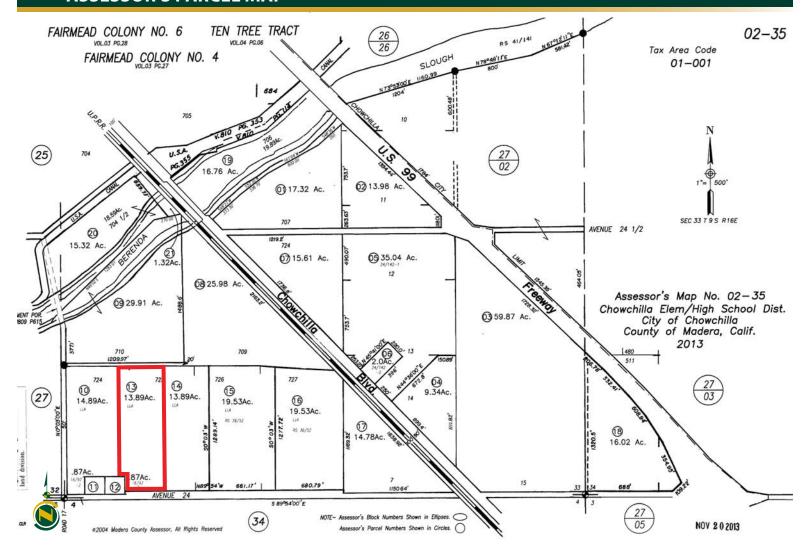

#### **ASSESSOR'S PARCEL MAP**

**LOCATION:** 

The property is located on the north side of Avenue 24 between Road 17 and Road 17 1/2, just west of Highway 99 and Chowchilla Blvd.

**LEGAL:** 

Madera County APN 002-350-013 and is located in a portion of Fairmead Colony No. 6, Portion lot 724, Section 33, Township 9S, Range 18E. M.D.B. & M.