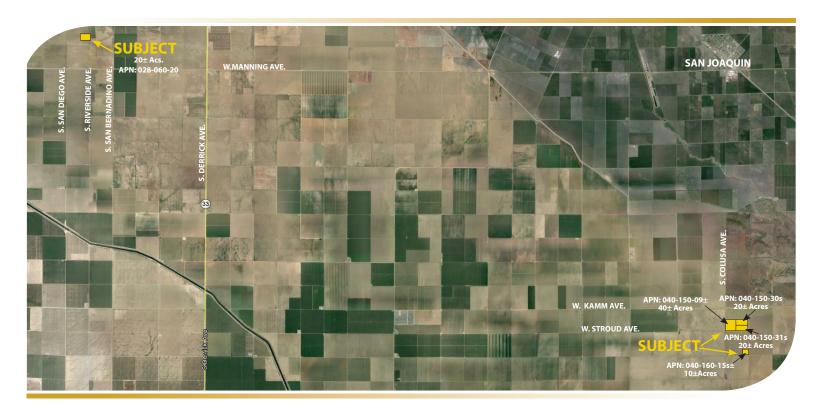

### 110± Acres

\$649,000

LOCATION:

The property consists of five parcels totaling 110± acres of open ground. Four of the properties totaling 90± acres are located southeast of Kamm Avenue and Colusa Avenue, approximately 5 miles west of Helm. The remaining parcel consisting of 20± acres is located on Riverside Avenue, 1/2 mile north of Manning Avenue, approximately 2 1/2 miles west of Highway 33.

**DESCRIPTION:** 

All five parcels are open ground located in Fresno County.

**LEGAL:** 

Fresno County APN's:

028-060-20 20± acres 040-150-09 40± acres 040-150-30s 20± acres 040-150-31s 20± acres 040-160-15s 10± acres

### **AERIAL MAPS**