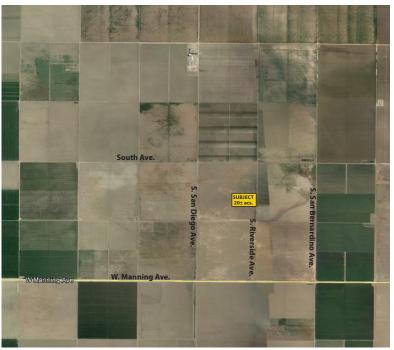

### 110± Acres

\$649,000

LOCATION:

The property consists of five parcels totaling 110± acres of open ground. Four of the properties totaling 90± acres are located southeast of Kamm Avenue and Colusa Avenue, approximately 5 miles west of Helm. The remaining parcel consisting of 20± acres is located on Riverside Avenue, 1/2 mile north of Manning Avenue, approximately 2 1/2 miles west of Highway 33.

**DESCRIPTION:** 

All five parcels are open ground located in Fresno County.

**LEGAL:** 

Fresno County APN's:

028-060-20 20± acres 040-150-09 40± acres 040-150-30s 20± acres 040-150-31s 20± acres 040-160-15s 10± acres