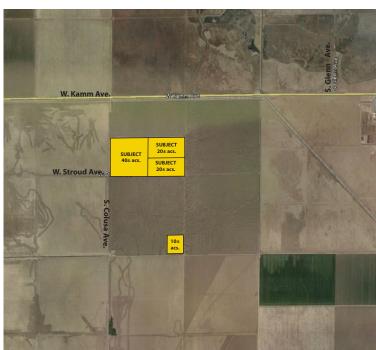

### 110± Acres

\$649,000

LOCATION:

The property consists of five parcels totaling 110± acres of open ground. Four of the properties totaling 90± acres are located southeast of Kamm Avenue and Colusa Avenue, approximately 5 miles west of Helm. The remaining parcel consisting of 20± acres is located on Riverside Avenue, 1/2 mile north of Manning Avenue, approximately 2 1/2 miles west of Highway 33.

**DESCRIPTION:** 

All five parcels are open ground located in Fresno County.

**LEGAL:** 

Fresno County APN's:

028-060-20 20± acres 040-150-09 40± acres 040-150-30s 20± acres 040-150-31s 20± acres 040-160-15s 10± acres