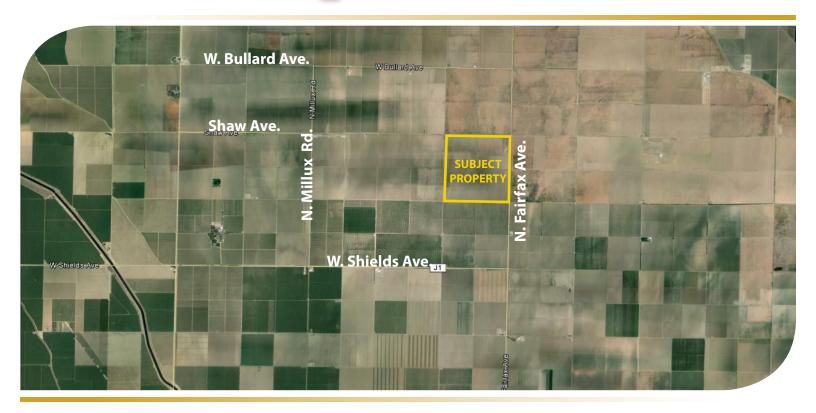

#### 635.16± AssessedAcres

\$5,470,000

**LOCATION:** Property is located on the west side of Fairfax Avenue, approximately 1 mile

north of Shields Avenue and approximately 8 miles east of I-5.

**DESCRIPTION:** 635.16± assessed acres of open farm land.

#### **REGIONAL MAP**