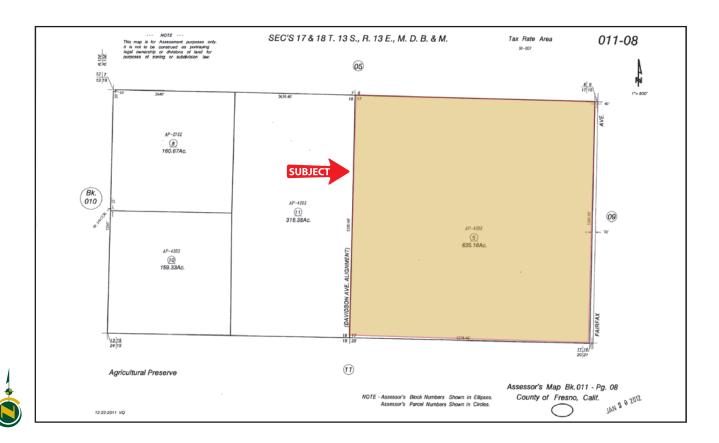

**LEGAL:** Fresno County APN: 011-080-05 located in Section 17, T13S, R13E, M.D.B.&M.

**ZONING:** AE-20 (Zoned agricultural with 20 acre minimum parcel size). Subject property

is enrolled in the Williamson Act Land Preserve.

#### **ASSESSOR'S PARCEL MAP**