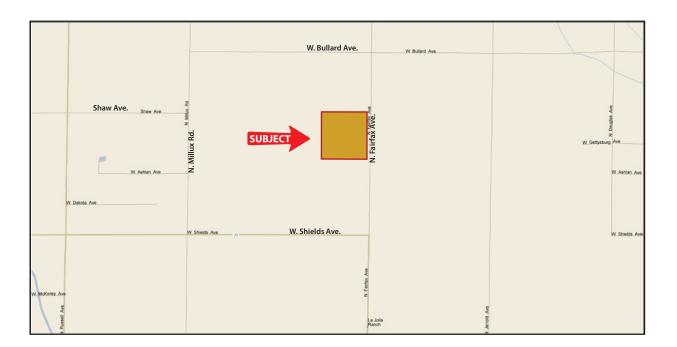

#### 635.16± AssessedAcres

\$5,470,000

**LOCATION:** Property is located on the west side of Fairfax Avenue, approximately 1 mile

north of Shields Avenue and approximately 8 miles east of I-5.

**DESCRIPTION:** 635.16± assessed acres of open farm land.

#### **REGIONAL MAP**