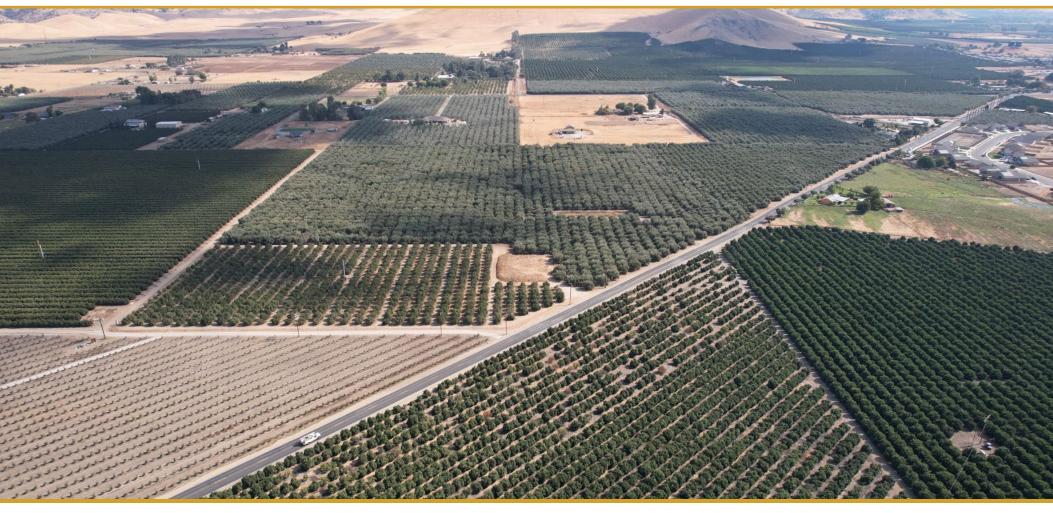

### DESCRIPTION

Available for sale is an olive and citrus ranch located just north of Woodlake, California. The property borders the city limits with residential development just south of the property.

### LOCATION

The property is located on the north side of Olivera Drive (Highway 245) and west of Road 212, just north of the City of Woodlake, California.

### PLANTINGS

The property is planted to the following: 23± acres of Manzanilla olives planted in 1978. 24.9± acres of Manzanilla olives planted in 2003. 5.21± acres of TI navels planted in 1968.