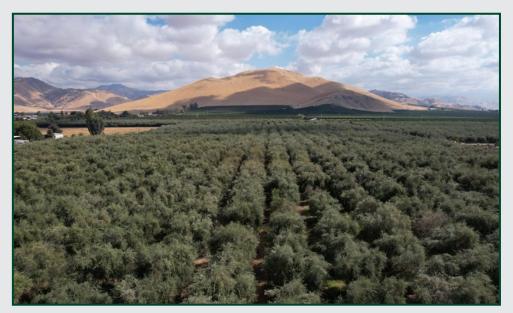

LEGAL AND ZONING

Tulare County APN: 057-060-008, 057-060-009, 057-060-012, zoned AE-20. Tulare County APN: 057-050-011, zoned AE-40.

### SOILS

San Joaquin loam, 2 to 9 percent slopes. Yettem sandy loam, 0 to 2 percent slopes.

### PLANTINGS

The property is planted to the following: 23± acres of Manzanilla olives planted in 1978. 24.9± acres of Manzanilla olives planted in 2003. 5.21± acres of TI navels planted in 1968.

#### WATER

The property is located in the East Kaweah GSA. The property includes Sentinel Butte water shares that will transfer to a buyer at close of escrow.

## PRICE/TERMS

The asking price is \$1,252,860.





## **SOILS MAP**





## PARCEL MAP



# **59.66± Acres**Tulare County, CA



## PARCEL MAP



# **59.66± Acres**Tulare County, CA



# **PROPERTY PHOTOS**









**59.66± Acres**Tulare County, CA





# **Offices Serving The Central Valley**

### **FRESNO**

7480 N. Palm Ave, Ste 101 Fresno, CA 93711 559.432.6200

#### VISALIA

3447 S. Demaree Street Visalia, CA 93277 559.732.7300

## **BAKERSFIELD**

4900 California Ave., #210B Bakersfield , CA 93309 661.334.2777



GET IT ON

Water Disclosure: The Sustainable

Groundwater Management Act (SGMA) was passed in 2014, requiring groundwater basins to be sustainable by 2040. SGMA requires a Groundwater Sustainability Plan (GSP) by 2020. SGMA may limit the amount of well water that may be pumped from underground aquifers. Buyers and tenants to a real estate transaction should consult with their own water attorney; hydrologist; geologist; civil engineer; or other

environmental professional.

Addi