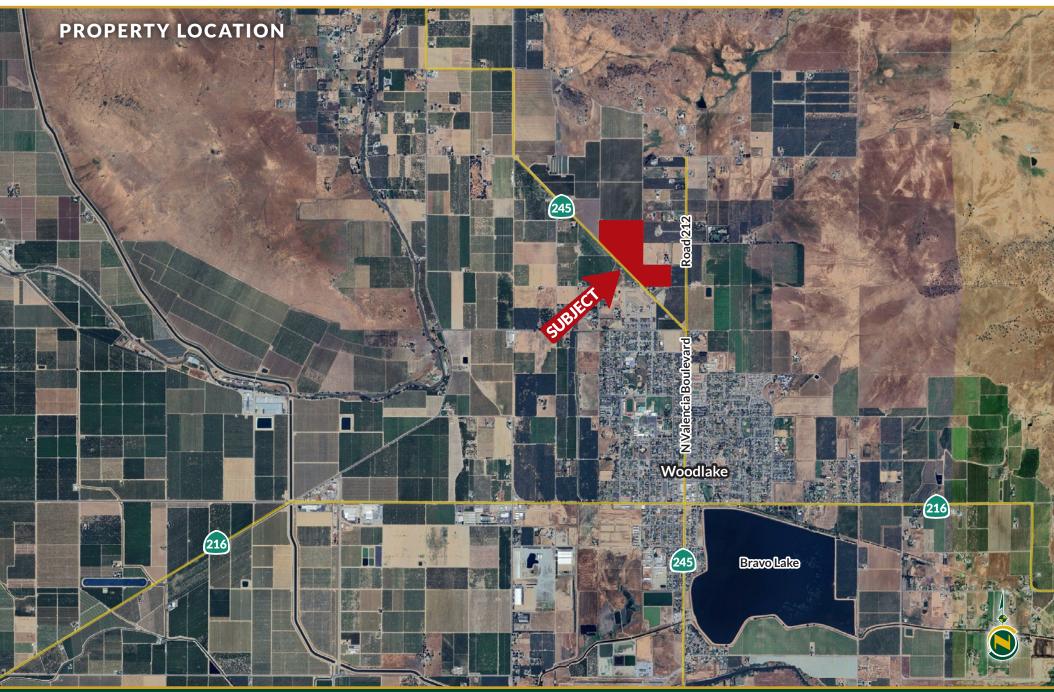

### LOCATION

The property is located on the north side of Olivera Drive (Highway 245) and west of Road 212, just north of the City of Woodlake, California.