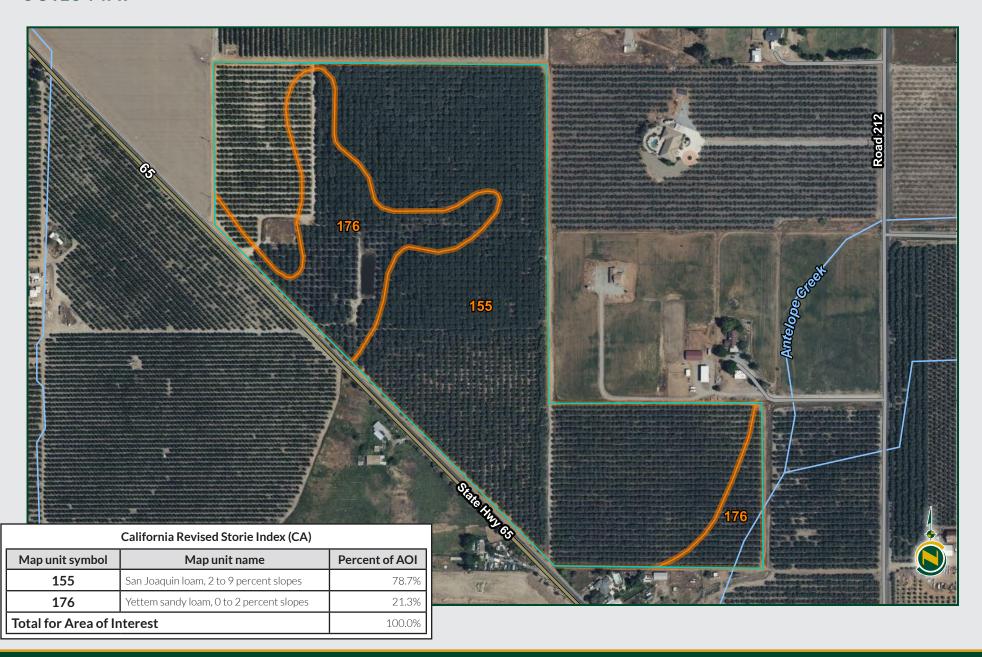

### SOILS

San Joaquin loam, 2 to 9 percent slopes. Yettem sandy loam, 0 to 2 percent slopes.

## **SOILS MAP**