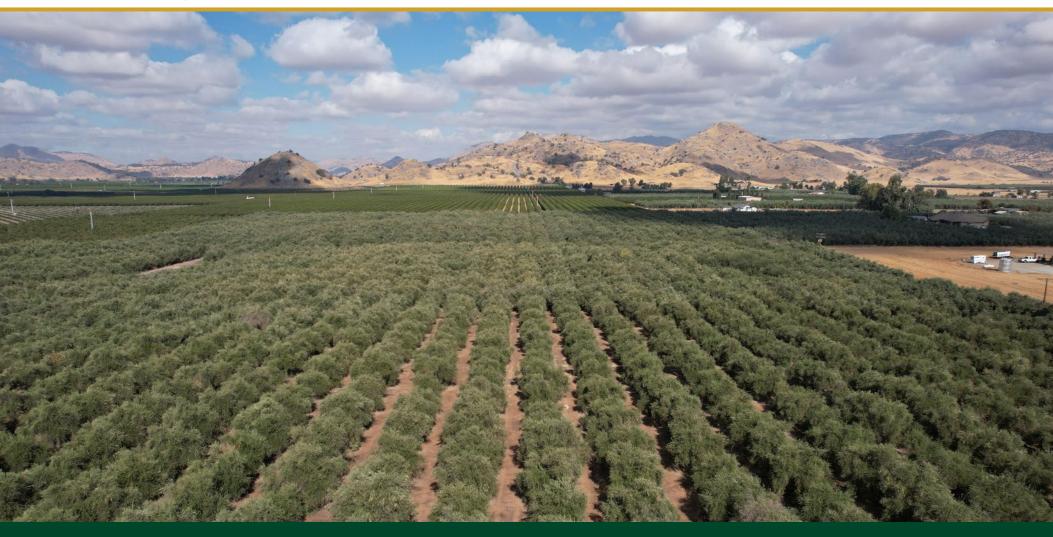

### DESCRIPTION

Available for sale is an olive and citrus ranch located just north of Woodlake, California. The property borders the city limits with residential development just south of the property.

### PLANTINGS

The property is planted to the following: 23± acres of Manzanilla olives planted in 1978. 24.9± acres of Manzanilla olives planted in 2003. 5.21± acres of TI navels planted in 1968.