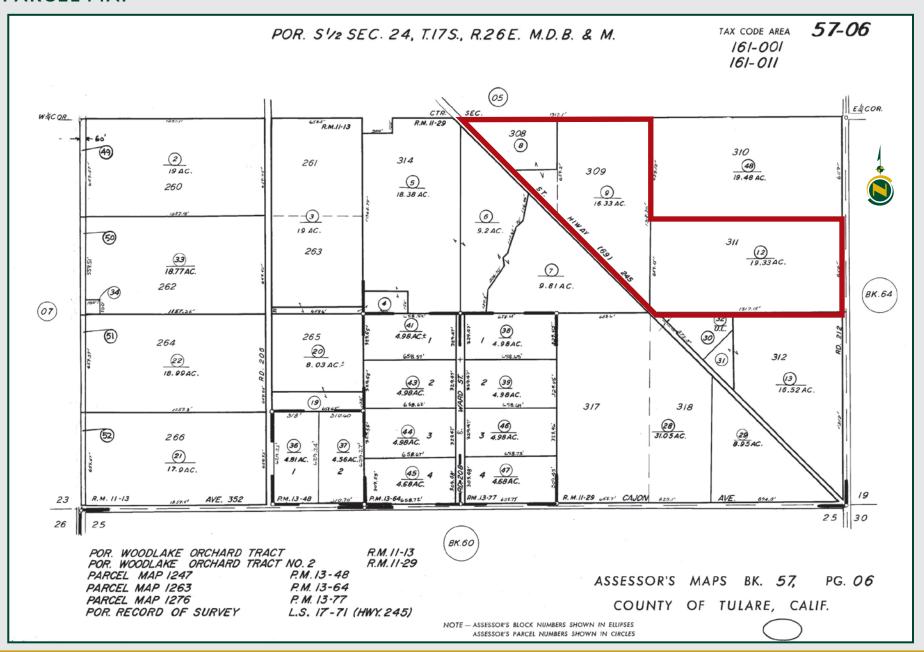

## PARCEL MAP

### LEGAL AND ZONING

Tulare County APN: 057-060-008, 057-060-009, 057-060-012, zoned AE-20. Tulare County APN: 057-050-011, zoned AE-40.