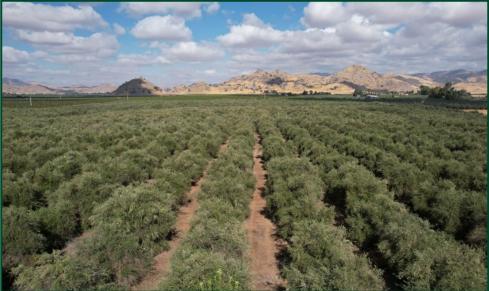

GAL AND ZONING

Tulare County APN: 057-060-008, 057-060-009, 057-060-012, zoned AE-20. Tulare County APN: 057-050-011, zoned AE-40.

### SOILS

San Joaquin loam, 2 to 9 percent slopes. Yettem sandy loam, 0 to 2 percent slopes.

### PLANTINGS

The property is planted to the following: 23± acres of Manzanilla olives planted in 1978. 24.9± acres of Manzanilla olives planted in 2003. 5.21± acres of TI navels planted in 1968.

#### WATER

The property is located in the East Kaweah GSA. The property includes Sentinel Butte water shares that will transfer to a buyer at close of escrow.

## PRICE/TERMS

The asking price is \$1,252,860.





## **SOILS MAP**





## PARCEL MAP



# **59.66± Acres**Tulare County, CA



## PARCEL MAP



# **59.66± Acres**Tulare County, CA



# **PROPERTY PHOTOS**









**59.66± Acres**Tulare County, CA





# **Offices Serving The Central Valley**

### **FRESNO**

7480 N. Palm Ave, Ste 101 Fresno, CA 93711 559.432.6200

#### VISALIA

3447 S. Demaree Street Visalia, CA 93277 559.732.7300

## **BAKERSFIELD**

4900 California Ave., #210B Bakersfield , CA 93309 661.334.2777



GET IT ON

Water Disclosure: The Sustainable

Groundwater Management Act (SGMA) was passed in 2014, requiring groundwater basins to be sustainable by 2040. SGMA requires a Groundwater Sustainability Plan (GSP) by 2020. SGMA may limit the amount of well water that may be pumped from underground aquifers. Buyers and tenants to a real estate transaction should consult with their own water attorney; hydrologist; geologist; civil engineer; or other

environmental professional.

Additi