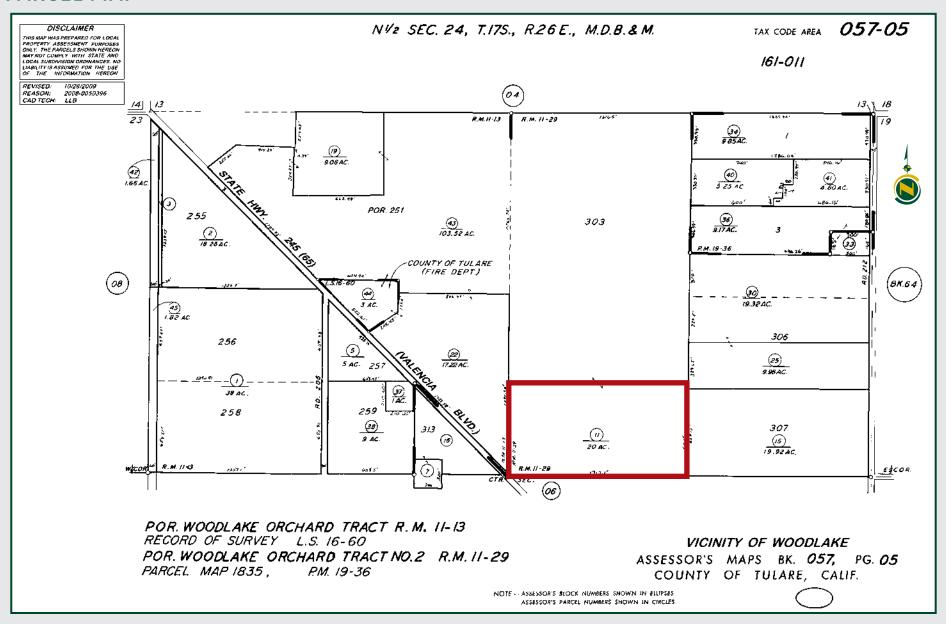

## PARCEL MAP

### LEGAL AND ZONING

Tulare County APN: 057-060-008, 057-060-009, 057-060-012, zoned AE-20. Tulare County APN: 057-050-011, zoned AE-40.