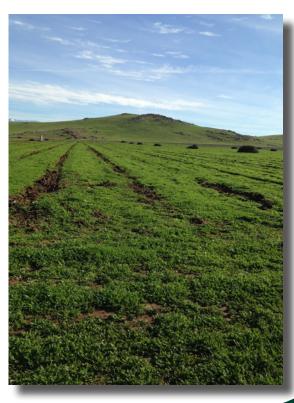

#### 122.55± Acres

\$1,225,500 (\$10,000/acre)

**LOCATION:** The property is on the east side of S. Crawford Avenue, approximately 1/4 mile

south of E. Jensen Avenue, Reedley, CA 93654.

**DESCRIPTION:** Presently open land.