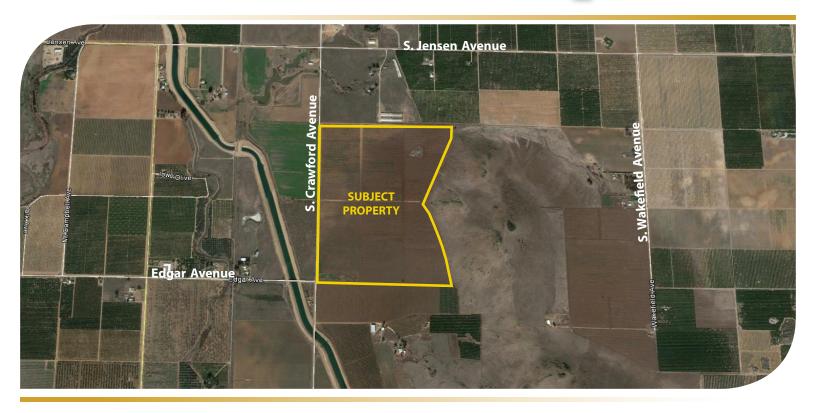

#### 122.55± Acres

\$1,225,500 (\$10,000/acre)

**LOCATION:** The property is on the east side of S. Crawford Avenue, approximately 1/4 mile

south of E. Jensen Avenue, Reedley, CA 93654.

**DESCRIPTION:** Presently open land.

**LEGAL:** Fresno County APN: 185-430-21 and 185-180-03. Located in portions of

Sections 21 & 28, T14S, R24E, M.D.B.&M. The property is located within the Ag

Preserve of the Williamson Act.

**ZONING:** Zoning is AE-40.