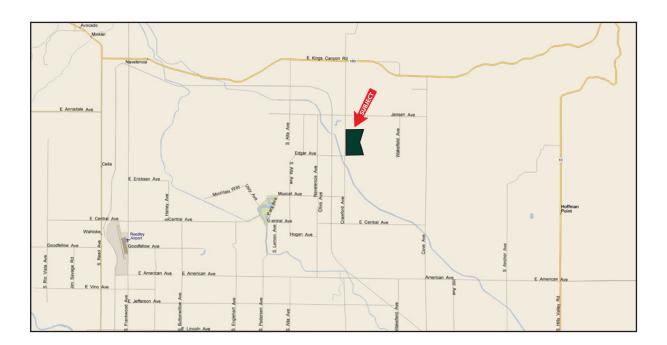

e property is located within the Ag

Preserve of the Williamson Act.

**ZONING:** Zoning is AE-40.

**WATER:** Orange Cove Irrigation District. There is an underground PVC water distribution

system in place.

NOTE: The following items have been removed from ranch property and are being

stored. They are to be part of the items included in the sale of subject property.

1. Diesel motor power plant

2. Booster pump

3. Filters for water

4. Fuel tank

**SOILS:** Porterville clay - 79±%;

Cometa loam - 14.5±% San Joaquin loam - 5±%

Tivy Valley rocky loam - 1.5±%

BUILDINGS/

**IMPROVEMENTS:** None.

**PRICE/TERMS:** \$1,225,500 cash or terms acceptable to Seller. Property is being sold in it's "as

is", "where is" condition.

#### **ASSESSOR'S PARCEL MAP**



#### **SUBJECT PROPERTY**









#### **REGIONAL MAP**





#### Offices Serving The Central Valley

559.732.7300



We believe the information contained herein to be correct. It is obtained from sources which we regard as reliable, but we assume no liability for errors or omissions. Policy on cooperation: All real estate licensees are invited to offer this property to prospective buyers. Do not offer to other agents without prior approval.