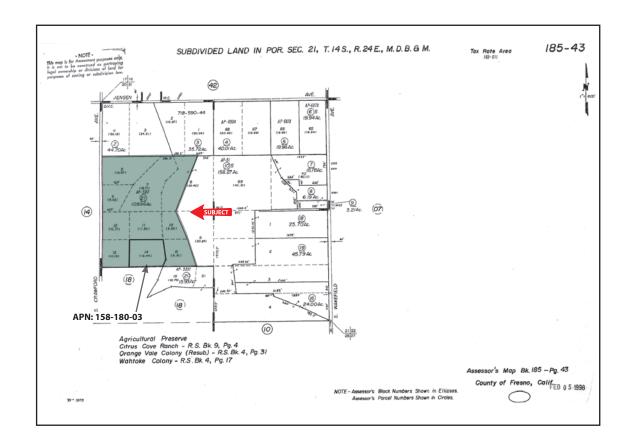

**LEGAL:** Fresno County APN: 185-430-21 and 185-180-03. Located in portions of

Sections 21 & 28, T14S, R24E, M.D.B.&M. The property is located within the Ag

Preserve of the Williamson Act.

**ZONING:** Zoning is AE-40.

#### **ASSESSOR'S PARCEL MAP**