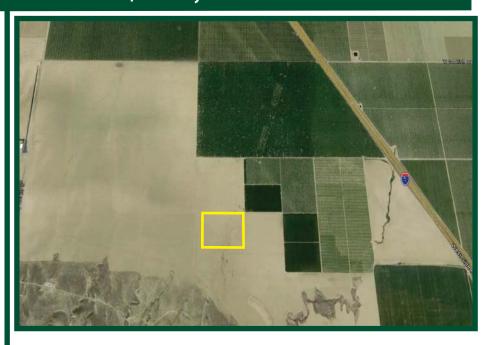

## 40± Acres

\$199,000

**DESCRIPTION:** This 40 acre open land offering is located near I-5 between Avenal and Coalinga. The property has previously been dry farmed with wheat. The seller states that 86% of the mineral rights will go with the property.

**LEGAL:** Fresno County APN 085-080-13. The property is located in a portion of Section 16, Township 21S, Range 17E., M.D.B.&M.

**ZONING:** AE-40 Agriculture Exclusive

**SOIL:** Wasco sandy loam 2% to 5% slopes.