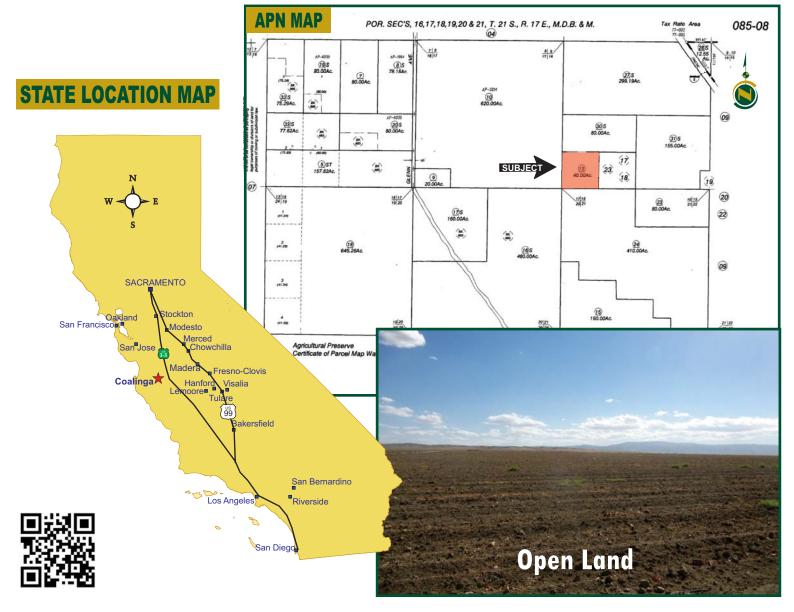

**LEGAL:** Fresno County APN 085-080-13. The property is located in a portion of Section 16, Township 21S, Range 17E., M.D.B.&M.

**ZONING:** AE-40 Agriculture Exclusive

**SOIL:** Wasco sandy loam 2% to 5% slopes.