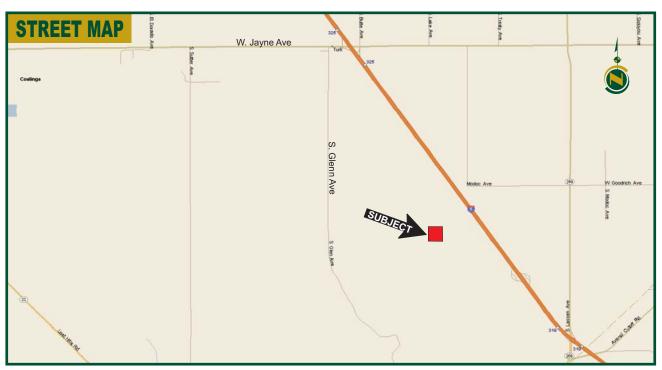

LOCATION: The property is located north of Avenal and south of Coalinga just west of I-5. To get to property take W. Jayne Avenue off of I-5 and go south on S. Glenn Avenue approximately 3 miles then go east about 1 mile to property.