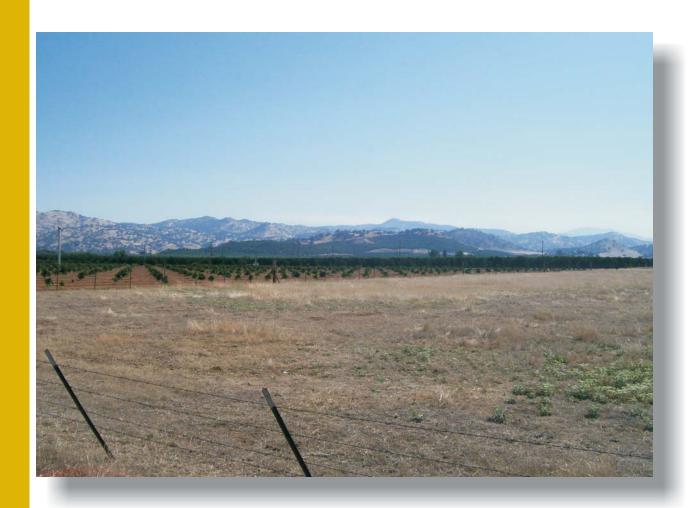

## **Orosi Area Home and Open Land**

**Exclusively Presented By:** Pearson Realty

19.15± Acres Tulare County, California

19.15± Acres \$220,000

**DESCRIPTION:** The bulk of this property is currently open land being used for pasture and live

stock. The seller has applied to the county to have the 19.15± acres parcel

divided into 2 parcels.

**Parcel 1 -** 1.49± acres with the main residence and a mobile home.

Parcel 2: 17.66± acres is open land.

The 2 parcels can be purchased together or separate. This area is suitable for growing a variety of crops. The property also has a 750± sq. ft. home which has had some re-model work done. There is also a mobile home