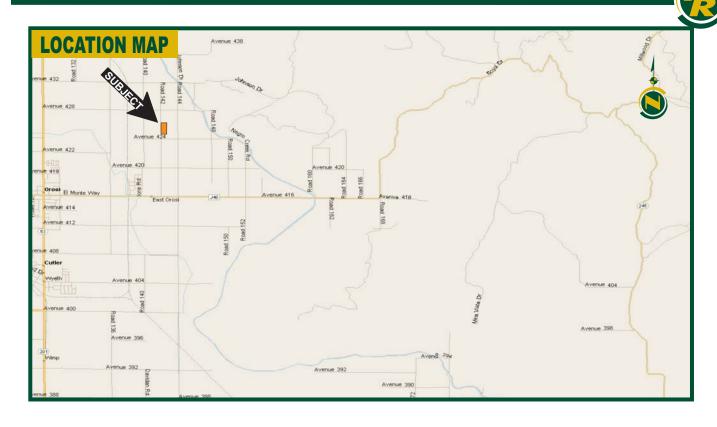

and some corrals on the property.

**LOCATION:** Approximately 2 miles north of the City of Orosi. The property street address

is 14214 Avenue 424, Orosi, CA 93647. The property is located on the north

east corner of Avenue 424 and Road 142, in East Orosi.

**LEGAL:** Tulare County APN 025-040-030. This parcel is in a portion of S½ Section 4,

Township 16S, Range 25, M.D.B. & M.

**ZONING:** AE-20 - Exclusive Agriculture Zone. The property is not under Williamson Act