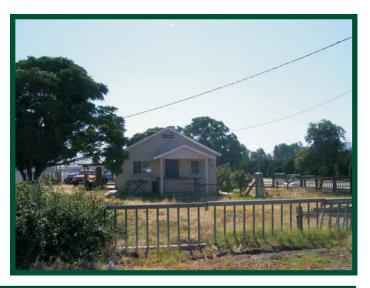

The 2 parcels can be purchased together or separate. This area is suitable for growing a variety of crops. The property also has a 750± sq. ft. home which has had some re-model work done. There is also a mobile home

unknown condition.

**RESIDENCE:** The property has a 750± sq.ft. home that has had re-model work performed. It

consists of 2 bedrooms, 1 bathroom, kitchen, dinning room, and living

room. There is also a mobile home on the property.