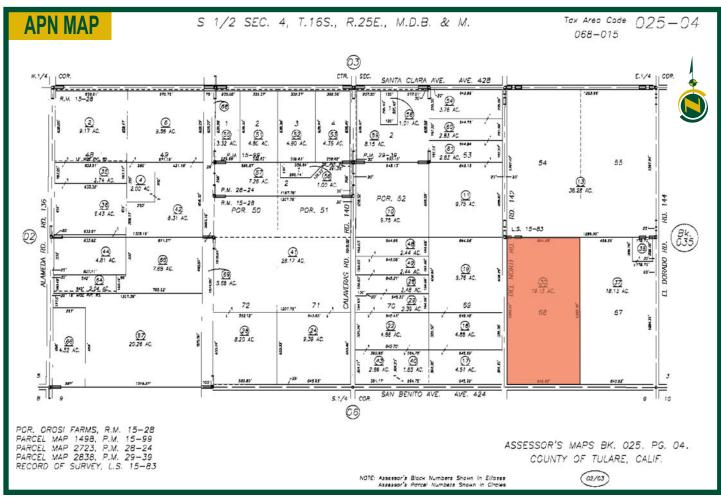

**LEGAL:** Tulare County APN 025-040-030. This parcel is in a portion of S½ Section 4,

Township 16S, Range 25, M.D.B. & M.

**ZONING:** AE-20 - Exclusive Agriculture Zone. The property is not under Williamson Act