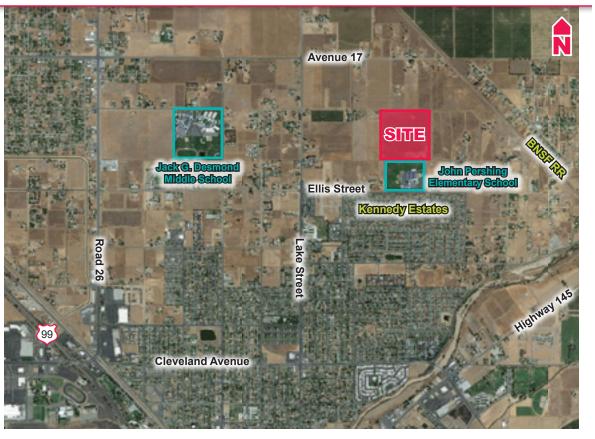

# LOCATION MAP

# **39.97± ACRES**

Price: \$2,000,000 (\$50,037/ acre)

Located just north of Ellis Street, at Ericho Drive.

# 27561 & 27565 Ellis Street

FRESNO OFFICE: 7480 N Palm Ave Suite 101 Fresno CA 93711, T 559.432.6200 VISALIA OFFICE: 3447 S Demaree St Visalia CA 93277, T 559.732.7300

For Additional Information Please Contact: