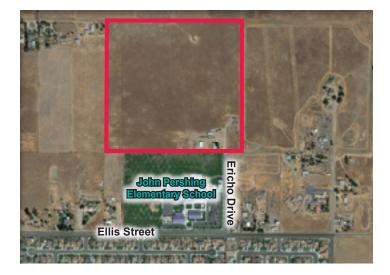

# **39.97± ACRES**

Price: \$2,000,000 (\$50,037/ acre)

Located just north of Ellis Street, at Ericho Drive.

# 27561 & 27565 Ellis Street

FRESNO OFFICE: 7480 N Palm Ave Suite 101 Fresno CA 93711, T 559.432.6200 VISALIA OFFICE: 3447 S Demaree St Visalia CA 93277, T 559.732.7300

For Additional Information Please Contact: